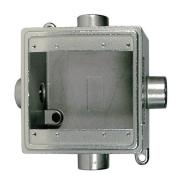

# **DOUBLE-GANG FDDX DEVICE BOX**

#### **APPLICATION**

- Used to wire devices such as switches and receptacles, act as pull boxes, and/or connect conduit
- · Offered in "deep" style
- · Manufactured in stainless steel to help prevent corrosion
- · Can be installed using ordinary hand tools and require little maintenance or repair
- · Provided in a bright, polished finish that does not require touch up or painting