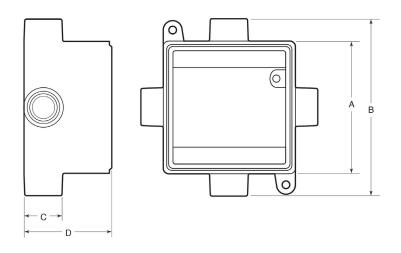

#### **Material:**

-Body: CF8M (316 SS) -Grounding Screw: 316 SS

**Country of Origin: 100%** 

Made in USA

**UL File Number:** QCIT.E300676 (Standard 514A)

| Part   |       | Weight/     |      |      |      |      |
|--------|-------|-------------|------|------|------|------|
| Number | Size  | Each (lbs.) | Α    | В    | Ċ    | D    |
| FDDX75 | ¾ in. | 5           | 4.65 | 6.21 | 1.34 | 2.94 |