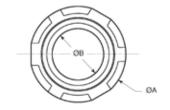

### **Country of Origin:**

100% Made in USA

| Part   |         | Weight/    |      |      |                          |      |
|--------|---------|------------|------|------|--------------------------|------|
| Number | Size    | 100 (lbs.) | A    | В    | C                        | D    |
| B50    | ⅓ in.   | 10         | 1.32 | 0.58 | ½ - 14 NPSM              | 0.71 |
| B75    | ¾ in.   | 13         | 1.58 | 0.75 | 3 <sub>4</sub> - 14 NPSM | 0.73 |
| B100   | 1 in.   | 18         | 1.83 | 0.95 | 1 - 11-½ NPSM            | 0.83 |
| B125   | 1-¼ in. | 15         | 2.09 | 1.28 | 1-¼ - 11-½ NPSM          | 0.83 |
| B150   | 1-½ in. | 18         | 2.34 | 1.50 | 1-½ - 11-½ NPSM          | 0.83 |
| B200   | 2 in.   | 25         | 2.84 | 1.90 | 2 - 11-½ NPSM            | 0.83 |