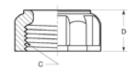

### **Country of Origin:**

100% Made in USA

| Part   |         | Weight/    |      |      |                          |      |
|--------|---------|------------|------|------|--------------------------|------|
| Number | Size    | 100 (lbs.) | A    | В    | C                        | D    |
| B50    | ⅓ in.   | 10         | 1.32 | 0.58 | ½ - 14 NPSM              | 0.71 |
| B75    | ¾ in.   | 13         | 1.58 | 0.75 | 3 <sub>4</sub> - 14 NPSM | 0.73 |
| B100   | 1 in.   | 18         | 1.83 | 0.95 | 1 - 11-½ NPSM            | 0.83 |
| B125   | 1-¼ in. | 15         | 2.09 | 1.28 | 1-¼ - 11-½ NPSM          | 0.83 |
| B150   | 1-½ in. | 18         | 2.34 | 1.50 | 1-½ - 11-½ NPSM          | 0.83 |
| B200   | 2 in.   | 25         | 2.84 | 1.90 | 2 - 11-½ NPSM            | 0.83 |