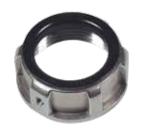

# STAINLESS STEEL INSULATED BUSHINGS

# **APPLICATION**

- Designed for use with threaded conduit to terminate runs
- · Insulating plastic ring provides smooth surface for wire pulls
- · Manufactured in stainless steel to help prevent corrosion
- · Can be installed using ordinary hand tools and require little maintenance or repair
- · Provided in a bright, polished finish that does not require touch up or painting

### Material:

- Bushing: CF8M (316 SS)
- Insulating Ring: Polyetherimide (PEI) Thermoplastic