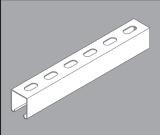

## APPLICATION

- · Designed to provide the framework and support for conduit systems
- · Slotted hole configuration allows for attachments at various points without drilling
- Offered in 1-5/8" x 1-5/8" size, 12 gauge
- Offered in Type 316 SS and Type 304 SS
- Stocked in 10' lengths
- · Custom lengths can be made available upon request
- · Manufactured in stainless steel to help prevent corrosion
- · Can be installed using ordinary hand tools and require little maintenance or repair
- Provided in a bright, polished finish that does not require touch up or painting