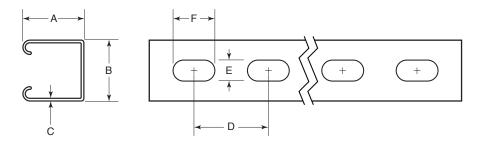

#### Weight/ |-----Dimension (in.)------| Part Number Size Description Each (lbs.) Gauge A В С D E F 5000SH-316SS 1-5% x 1-5% Slotted Holes 1.66 1.68 0.10 0.55 12 18 2.0012 5000SH-304SS 1-5% x 1-5% Slotted Holes 18 1.66 1.68 0.10 2.00 0.55