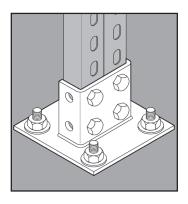

## **DOUBLE POST BASE**

## **APPLICATION**

- · Designed to be floor mounted to support upright installations of strut
- Intended for use with 1-5/8" x 1-5/8" strut
- Post Bases offered in five configurations:
  Standard, 45° Offset, Wall Mount, Double, Standard Narrow
- · Manufactured in stainless steel to help prevent corrosion
- Can be installed using ordinary hand tools and require little maintenance or repair
- · Provided in a bright, polished finish that does not require touch up or painting