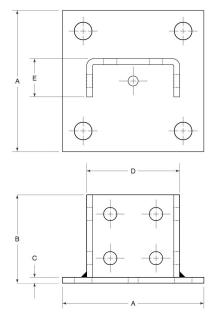

## PRODUCT DETAILS

Material:

316 SS

Standards:

ASTM A240

**Country of Origin:** 

100% Made in USA

| Part    | Weight/<br>Each (lbs.) | Dimension (in.) |      |      |      |      |
|---------|------------------------|-----------------|------|------|------|------|
| Number  |                        | Α               | В    | C    | D    | Ε    |
| 5990PB4 | 5                      | 6.00            | 3.75 | 0.25 | 3.84 | 1.98 |