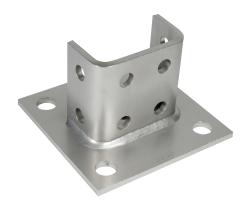

## **DOUBLE POST BASE**

## **APPLICATION**

- · Designed to be floor mounted to support upright installations of strut
- Intended for use with 1-5/8" x 1-5/8" strut
- Post Bases offered in five configurations:
  Standard, 45° Offset, Wall Mount, Double, Standard Narrow
- · Manufactured in stainless steel to help prevent corrosion
- Can be installed using ordinary hand tools and require little maintenance or repair
- · Provided in a bright, polished finish that does not require touch up or painting

## PRODUCT DETAILS

Material:

316 SS

Standards:

ASTM A240

**Country of Origin:** 

100% Made in USA

| Part    | Weight/<br>Each (lbs.) | Dimension (in.) |      |      |      |      |
|---------|------------------------|-----------------|------|------|------|------|
| Number  |                        | Α               | В    | C    | D    | Ε    |
| 5990PB4 | 5                      | 6.00            | 3.75 | 0.25 | 3.84 | 1.98 |