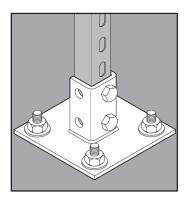

## APPLICATION

- · Designed to be floor mounted to support upright installations of strut
- Intended for use with 1-5/8" x 1-5/8" strut
- Post Bases offered in five configurations: Standard, 45° Offset, Wall Mount, Double, Standard Narrow
- Manufactured in stainless steel to help prevent corrosion
- · Can be installed using ordinary hand tools and require little maintenance or repair
- Provided in a bright, polished finish that does not require touch up or painting