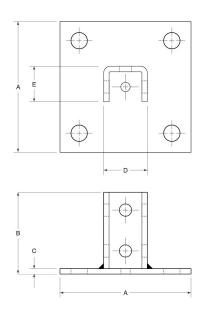

## PRODUCT DETAILS

Material: 316 SS

Standards: ASTM A240

**Country of Origin:** 100% Made in USA

| Part    | Weight/     | Dimension (in.) |      |      |      |      |
|---------|-------------|-----------------|------|------|------|------|
| Number  | Each (lbs.) | Α               | В    | C    | D    | Е    |
| 5990PB1 | 4           | 6.00            | 3.75 | 0.25 | 2.21 | 1.98 |