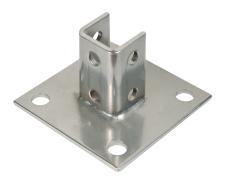

## STAINLESS STEEL **STANDARD POST BASE**

## APPLICATION

- · Designed to be floor mounted to support upright installations of strut
- Intended for use with 1-5/8" x 1-5/8" strut
- Post Bases offered in five configurations: Standard, 45° Offset, Wall Mount, Double, Standard Narrow
- Manufactured in stainless steel to help prevent corrosion
- · Can be installed using ordinary hand tools and require little maintenance or repair
- Provided in a bright, polished finish that does not require touch up or painting

## PRODUCT DETAILS

Material: 316 SS

Standards: ASTM A240

**Country of Origin:** 100% Made in USA

| Part    | Weight/     | Dimension (in.) |      |      |      |      |
|---------|-------------|-----------------|------|------|------|------|
| Number  | Each (lbs.) | Α               | В    | C    | D    | Е    |
| 5990PB1 | 4           | 6.00            | 3.75 | 0.25 | 2.21 | 1.98 |