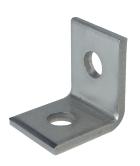

## STAINLESS STEEL 2-HOLE 90° ANGLE

## **APPLICATION**

- · Used to support and make various connections in strut systems
- 90° angles offered in 2-hole, 3-hole and 4-hole styles
- · Manufactured in stainless steel to help prevent corrosion
- · Can be installed using ordinary hand tools and require little maintenance or repair
- · Provided in a bright, polished finish that does not require touch up or painting