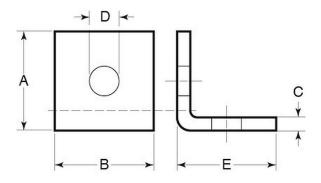

| Part   | Weight/    | Dimension (in.) |      |      |      |      |
|--------|------------|-----------------|------|------|------|------|
| Number | 100 (lbs.) | Α               | В    | C    | D    | Ε    |
| 5971   | 36         | 2.00            | 1.63 | 0.25 | 0.56 | 1.88 |