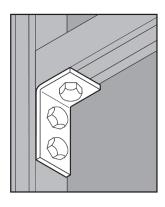

# **APPLICATION**

- · Used to support and make various connections in strut systems
- 90° angles offered in 2-hole, 3-hole and 4-hole styles
- · Manufactured in stainless steel to help prevent corrosion
- · Can be installed using ordinary hand tools and require little maintenance or repair
- · Provided in a bright, polished finish that does not require touch up or painting