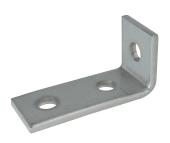

# STAINLESS STEEL 3-HOLE 90° ANGLE

# **APPLICATION**

- · Used to support and make various connections in strut systems
- 90° angles offered in 2-hole, 3-hole and 4-hole styles
- · Manufactured in stainless steel to help prevent corrosion
- · Can be installed using ordinary hand tools and require little maintenance or repair
- · Provided in a bright, polished finish that does not require touch up or painting