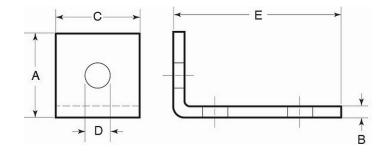

## **Country of Origin:**

100% Made in USA

| Part   | Weight/    | Dimension (in.) |      |      |      |      |
|--------|------------|-----------------|------|------|------|------|
| Number | 100 (lbs.) | Α               | В    | C    | D    | E    |
| 5974   | 59         | 2.00            | 0.25 | 1.63 | 0.56 | 3.88 |