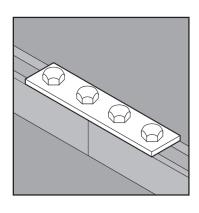

# **APPLICATION**

- · Used in a strut system to make various connections
- · Plates offered in 3-Hole, 4-Hole, Cross, Splice, and Tee styles
- · Manufactured in stainless steel to help prevent corrosion
- · Can be installed using ordinary hand tools and require little maintenance or repair
- · Provided in a bright, polished finish that does not require touch up or painting