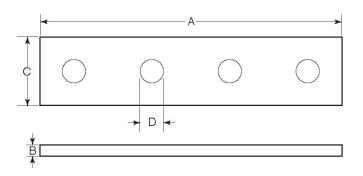

### **Country of Origin:**

100% Made in USA

| Part   | Weight/    | Dimension (in.) |      |      |      |
|--------|------------|-----------------|------|------|------|
| Number | 100 (lbs.) | A               | В    | Č ´  | D    |
| 5969   | 74         | 7.26            | 0.25 | 1.63 | 0.56 |