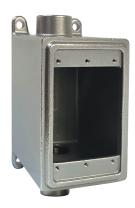

# STAINLESS STEEL FDC DEVICE BOXES

## APPLICATION

- Used to wire devices such as switches and receptacles, act as pull boxes, and/or connect conduit
- Offered in "deep" style, in six configurations: FD, FDC, FDA, FDS, FDX, and double-gang FDDX
- · Manufactured in stainless steel to help prevent corrosion
- Can be installed using ordinary hand tools and require little maintenance or repair
- · Provided in a bright, polished finish that does not require touch up or painting