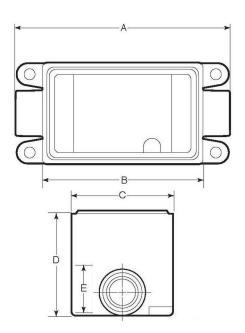

| Part   | Conduit | Weight/     | Dimension (in.) |      |      |      |      |
|--------|---------|-------------|-----------------|------|------|------|------|
| Number | Size    | Each (lbs.) | Α               | В    | C    | D    | E    |
| FDC75  | ¾ in.   | 3           | 6.60            | 4.67 | 2.96 | 2.94 | 1.30 |
| FDC100 | 1 in.   | 4           | 7.04            | 4.67 | 2.96 | 2.94 | 1.63 |