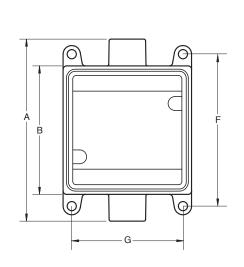

| Part   |       | Weight/     |      |      |      |      |      |      |      |
|--------|-------|-------------|------|------|------|------|------|------|------|
| Number | Size  | Each (lbs.) | Α    | В    | C    | D    | E    | F    | G    |
| FDDC75 | ¾ in. | 5           | 6.59 | 4.65 | 4.65 | 2.94 | 1.35 | 5.50 | 4.03 |