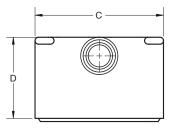

| Part   |       | Weight/     |      |      |      |      |      |      |      |
|--------|-------|-------------|------|------|------|------|------|------|------|
| Number | Size  | Each (lbs.) | Α    | В    | C    | D    | E    | F    | G    |
| FDDC75 | ¾ in. | 5           | 6.59 | 4.65 | 4.65 | 2.94 | 1.35 | 5.50 | 4.03 |