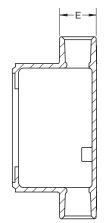

| Part   |       | Weight/     |      |      |      |      |      |      |      |
|--------|-------|-------------|------|------|------|------|------|------|------|
| Number | Size  | Each (lbs.) | Α    | В    | C    | D    | E    | F    | G    |
| FDDC75 | ¾ in. | 5           | 6.59 | 4.65 | 4.65 | 2.94 | 1.35 | 5.50 | 4.03 |