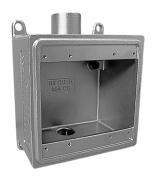

# **DOUBLE-GANG FDDC DEVICE BOX**

## **APPLICATION**

- Used to wire devices such as switches and receptacles, act as pull boxes, and/or connect conduit.
- Offered in "deep" style, in eight configurations: Single-Gang FD, FDC, FDA, FDS, FDX, FDCT and Double-Gang FDDC, FDDX.
- Manufactured in stainless steel to help prevent corrosion
- Can be installed using ordinary hand tools and require little maintenance or repair
- Provided in a bright, polished finish that does not require touch up or painting