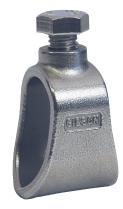

# STAINLESS STEEL GROUNDING ROD CLAMPS

## APPLICATION

- · Provide a means of connecting ground wire to a ground rod/electrode connector
- · Bolt provided with ground rod clamp helps tighten connection for good conduction
- Manufactured in stainless steel to help prevent corrosion
- Can be installed using ordinary hand tools and require little maintenance or repair
- · Provided in a bright, polished inish that does not require touch up or painting