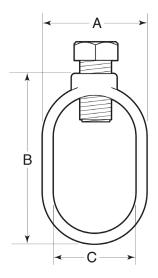

| Part   |         | Weight/    | Dimension (in.) |      |      |      |      |
|--------|---------|------------|-----------------|------|------|------|------|
| Number | Size    | 100 (lbs.) | Α               | В    | C    | Ď    | Ε    |
| GRC625 | 5⁄8 in. | 13         | 0.96            | 1.38 | 0.66 | 0.63 | 0.69 |
| GRC75  | ¾ in.   | 14         | 1.12            | 1.50 | 0.78 | 0.63 | 0.88 |
| GRC100 | 1 in.   | 45         | 1.45            | 2.40 | 1.05 | 0.97 | 1.63 |