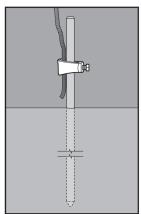

## APPLICATION

- · Provide a means of connecting ground wire to a ground rod/electrode connector
- · Bolt provided with ground rod clamp helps tighten connection for good conduction
- Manufactured in stainless steel to help prevent corrosion
- Can be installed using ordinary hand tools and require little maintenance or repair
- · Provided in a bright, polished inish that does not require touch up or painting