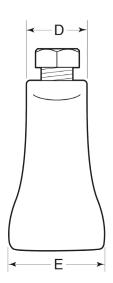

| Part   |         | Weight/    | Dimension (in.) |      |      |      |      |
|--------|---------|------------|-----------------|------|------|------|------|
| Number | Size    | 100 (lbs.) | Α               | В    | C    | Ď    | Ε    |
| GRC625 | 5⁄8 in. | 13         | 0.96            | 1.38 | 0.66 | 0.63 | 0.69 |
| GRC75  | ¾ in.   | 14         | 1.12            | 1.50 | 0.78 | 0.63 | 0.88 |
| GRC100 | 1 in.   | 45         | 1.45            | 2.40 | 1.05 | 0.97 | 1.63 |