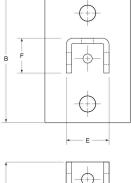

## PRODUCT DETAILS

Material:

316 SS

Standards:

ASTM A240

**Country of Origin:** 

100% Made in USA

| Part    | Weight/     | Dimension (in.) |      |      |     |      |      |
|---------|-------------|-----------------|------|------|-----|------|------|
| Number  | Each (lbs.) | Α               | В    | C    | D   | Ε    | F    |
| 5990PB5 | 4           | 4.00            | 6.00 | 3.75 | .25 | 2.21 | 1.98 |