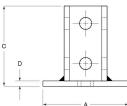

## PRODUCT DETAILS

Material:

316 SS

Standards:

ASTM A240

**Country of Origin:** 

100% Made in USA

| Part    | Weight/     | Dimension (in.) |      |      |     |      |      |
|---------|-------------|-----------------|------|------|-----|------|------|
| Number  | Each (lbs.) | Α               | В    | C    | D   | Ε    | F    |
| 5990PB5 | 4           | 4.00            | 6.00 | 3.75 | .25 | 2.21 | 1.98 |