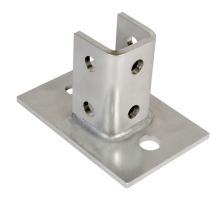

## STANDARD NARROW POST BASE

## **APPLICATION**

- · Designed to be floor mounted to support upright installations of strut
- Intended for use with 1-5/8" x 1-5/8" strut
- Post Bases offered in five configurations:
  Standard, 45° Offset, Wall Mount, Double, Standard Narrow
- · Manufactured in stainless steel to help prevent corrosion
- · Can be installed using ordinary hand tools and require little maintenance or repair
- · Provided in a bright, polished finish that does not require touch up or painting

## PRODUCT DETAILS

Material:

316 SS

Standards:

ASTM A240

**Country of Origin:** 

100% Made in USA

| Part    | Weight/     | Dimension (in.) |      |      |     |      |      |
|---------|-------------|-----------------|------|------|-----|------|------|
| Number  | Each (lbs.) | Α               | В    | C    | D   | Ε    | F    |
| 5990PB5 | 4           | 4.00            | 6.00 | 3.75 | .25 | 2.21 | 1.98 |