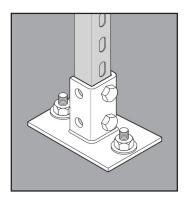

## **APPLICATION**

- · Designed to be floor mounted to support upright installations of strut
- Intended for use with 1-5/8" x 1-5/8" strut
- Post Bases offered in five configurations:
  Standard, 45° Offset, Wall Mount, Double, Standard Narrow
- · Manufactured in stainless steel to help prevent corrosion
- · Can be installed using ordinary hand tools and require little maintenance or repair
- · Provided in a bright, polished finish that does not require touch up or painting