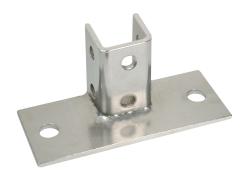

## APPLICATION

- · Designed to be floor mounted to support upright installations of strut
- Intended for use with 1-5/8" x 1-5/8" strut
- Post Bases offered in five configurations:
  Standard, 45° Offset, Wall Mount, Double, Standard Narrow
- · Manufactured in stainless steel to help prevent corrosion
- · Can be installed using ordinary hand tools and require little maintenance or repair
- · Provided in a bright, polished finish that does not require touch up or painting

## PRODUCT DETAILS

Material:

316 SS

Standards:

ASTM A240

**Country of Origin:** 

100% Made in USA

| Part    | Weight/     | Dimension (in.) |      |      |      |      |      |
|---------|-------------|-----------------|------|------|------|------|------|
| Number  | Each (lbs.) | Α               | В    | C    | D    | Ε    | F    |
| 5990PB3 | 3           | 3.25            | 8.00 | 0.25 | 3.75 | 2.21 | 1.98 |