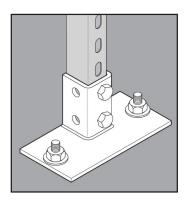

## APPLICATION

- · Designed to be floor mounted to support upright installations of strut
- Intended for use with 1-5/8" x 1-5/8" strut
- Post Bases offered in five configurations:
  Standard, 45° Offset, Wall Mount, Double, Standard Narrow
- · Manufactured in stainless steel to help prevent corrosion
- · Can be installed using ordinary hand tools and require little maintenance or repair
- · Provided in a bright, polished finish that does not require touch up or painting