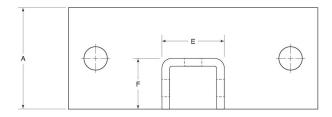

## PRODUCT DETAILS

Material:

316 SS

Standards:

ASTM A240

**Country of Origin:** 

100% Made in USA

| Part    | Weight/     | Dimension (in.) |      |      |      |      |      |
|---------|-------------|-----------------|------|------|------|------|------|
| Number  | Each (lbs.) | Α               | В    | C    | D    | Ε    | F    |
| 5990PB3 | 3           | 3.25            | 8.00 | 0.25 | 3.75 | 2.21 | 1.98 |