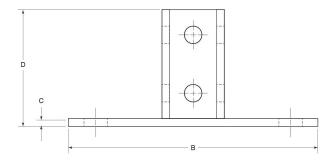

## PRODUCT DETAILS

Material:

316 SS

Standards:

ASTM A240

**Country of Origin:** 

100% Made in USA

| Part    | Weight/     | Dimension (in.) |      |      |      |      |      |
|---------|-------------|-----------------|------|------|------|------|------|
| Number  | Each (lbs.) | Α               | В    | C    | D    | Ε    | F    |
| 5990PB3 | 3           | 3.25            | 8.00 | 0.25 | 3.75 | 2.21 | 1.98 |